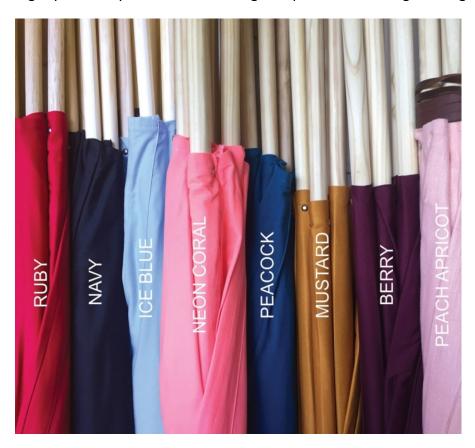

#### SORRY OUT OF STOCK - JACARANDA - TURQUOISE - PETROL - BLUSH - JACARANDA

Fabrics may differ slightly to what you see in these images dependent on changes brought in by suppliers

SORRY OUT OF STOCK - RUBY- NAVY - NEON CORAL - ICE BLUE