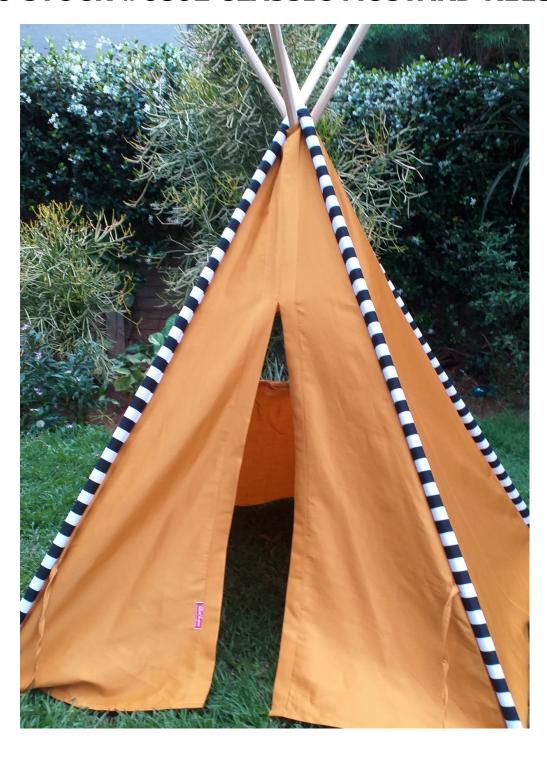

# Please note all teepees are the same size NO STOCK #0802 CLASSIC MUSTARD R1155